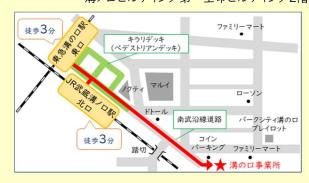

### 組織名称:

特定非営利活動法人Future Dream Achievement 所在地:

就労移行支援 川崎事業所

〒210-0007 川崎市川崎区駅前本町15-5 十五番館ビル10階 就労継続支援B型 川崎事業所

〒210-0007 川崎市川崎区駅前本町15-5 十五番館ビル9階

就労継続支援B型 溝の口事業所 〒213-0011 川崎市高津区久本3-3-2 溝ノロビルディング第一生命ビルディング2階